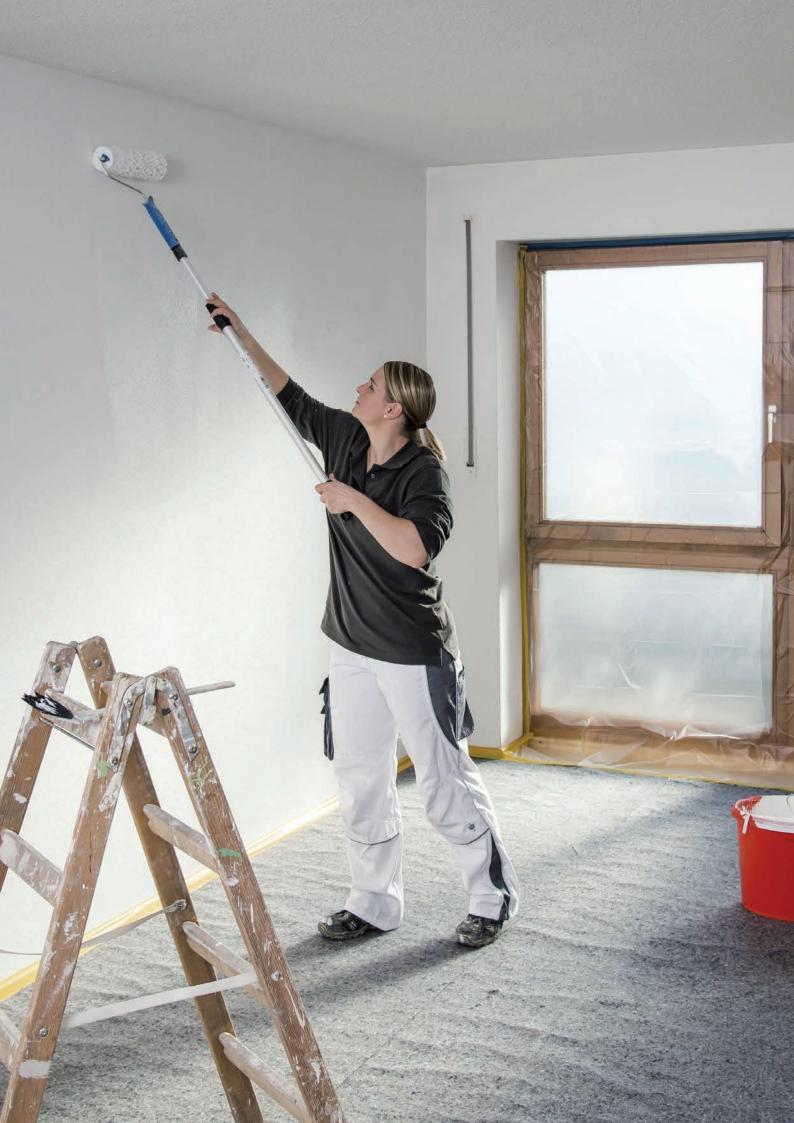

## **OPEN THE BUCKET - PAINT - READY!**

KEIM Innotop, a tried and tested, sol-silicate based interior paint from KEIM. Top easy and top safe! It makes painting really enjoyable! Suitable for render, plasterboard, old paint coatings, woodchip wallpaper, new and old substrates, wall and ceiling, living and working areas. KEIM Innotop is the allrounder for interiors. A filled variant of KEIM Innotop is available to equalise inhomogeneous substrates.

Convince yourself of KEIM Innotop's high performance. The pleasant whiteness, the amazingly simple workability and last but not least a fantastic painting result will for sure get you totally enthusiastic about. Of course, KEIM Innotop provides all the advantages and properties of an interior silicate paint like all KEIM paints:

KEIM Innotop has an excellent consistence for corners and edges. The paint has a particularly easy flow and is highly efficient.

**KEIMFARBEN GMBH**Keimstraße 16 / 86420 Diedorf / Tel. +49 (0)821 4802-0 / Fax +49 (0)821 4802-210
Frederik-Ipsen-Straße 6 / 15926 Luckau / Tel. +49 (0)35456 676-0 / Fax +49 (0)35456 676-38
www.keim.com/info@keimfarben.de