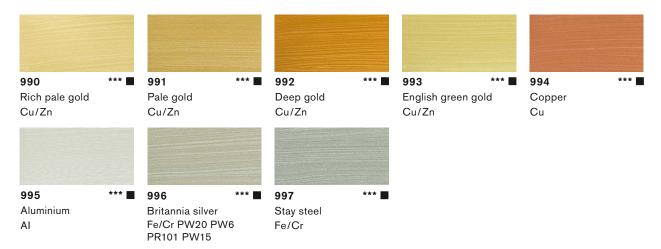

# Lascaux Studio Bronze

Lascaux Studio Bronze Original is a range of brilliant bronze colours made from pure, non-oxidizing metallic bronze for use in design, decoration and architecture. This exclusive colour range consists of 8 tones.

#### Mixing:

Lascaux Studio Bronze Original can be intermixed, however it is important to note that the gold tones (990, 991, 992, 993, 994, 996), as well as the silver tones (995 and 997), can only be mixed among themselves. Otherwise their stability is compromised. For this same reason Lascaux Studio Bronze Original should not be mixed with any other Lascaux colours or mediums.

#### Varnishing:

A protective coating with Lascaux Transparent Varnish is highly recommended for work in outdoor settings. Use caution when using Gold tones, Britannia silver and copper for outdoor applications.

A protective covering with Lascaux Transparent Varnish 1 (diluted with water 4:1) protects Studio Bronze Original against attrition, humidity and oxidation. Do not apply Transparent Varnish 1 under humid or cool conditions, as the varnish can take too long to dry. As a result, the gold-bronzes, copper and Britannia silver are liable to turn greenish in colour.