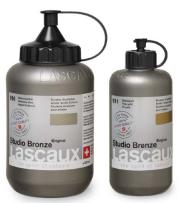

# Lascaux Studio Bronze

Lascaux Studio Bronze Original is a range of brilliant bronze colours made from pure, non-oxidizing metallic bronze for use in design, decoration and architecture. This exclusive colour range consists of 8 tones.

#### Delivery form

85 ml, 250 ml and 500 ml 3 litre and 5 litre buckets

swiss made Lascaux Colours & Restauro, Barbara Diethelm AG, Zürichstrasse 42, CH-8306 Brüttisellen Tel. +41 44 807 41 41, Fax +41 44 807 41 40, info@lascaux.ch, www.lascaux.ch