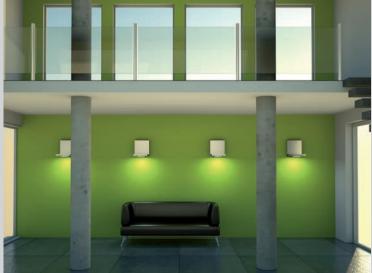

# KEIM Optil – the new dimension of unique aesthetics

KEIM Optil - a premium interior paint meeting the requirements of modern architectural design combining highest mineral quality and fascinating homogeneous appearance. KEIM Optil impresses with extraordinary colours providing outstanding elegance and materiality.

A previously unknown variety of light-fast, mineral colour harmonies expressing the modern spirit of our time make KEIM Optil the ideal painting material for sophisticated interior designs. Impressive are also surfaces painted with noble white that create an atmosphere of elegance by their ultra matt finish even under difficult light conditions.

## KEIM Optil -The perfect paint!

KEIM Optil captivates by the combination of brilliant luminosity and a velvetlike finish which is only possible thanks to Optil's new "MacroFill-Technology". Through incidental light, lighting technology and visual angle KEIM Optil paints provide their unique appearance, fascinating colour depth and a velvet matt surface in all lighting conditions. KEIM Optil - high-class quality in sol-silicate technology. Suitable for all conventional substrates and easy to use, KEIM Optil also fulfills all applicator's requirements perfectly. Optil's excellent hiding power and impeccable painting results are more convincing arguments in its favour. KEIM Optil - a byword for a healthy indoor climate and active environmental protection, since it is highly permeable and contains no added preservatives or plasticisers.