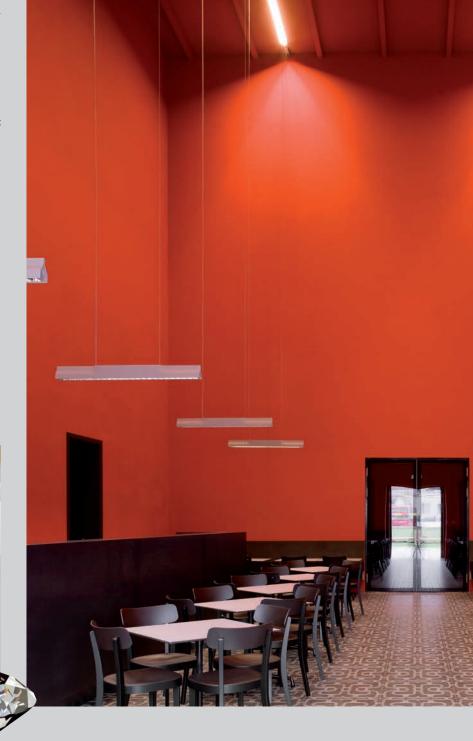

# KEIM Optil – the new dimension of unique aesthetics

KEIM Optil - a premium interior paint meeting the requirements of modern architectural design combining highest mineral quality and fascinating homogeneous appearance. KEIM Optil impresses with extraordinary colours providing outstanding elegance and materiality.

A previously unknown variety of light-fast, mineral colour harmonies expressing the modern spirit of our time make KEIM Optil the ideal painting material for sophisticated interior designs. Impressive are also surfaces painted with noble white that create an atmosphere of elegance by their ultra matt finish even under difficult light conditions.

## KEIM Optil -The perfect paint!

KEIM Optil captivates by the combination of brilliant luminosity and a velvetlike finish which is only possible thanks to Optil's new "MacroFill-Technology". Through incidental light, lighting technology and visual angle KEIM Optil paints provide their unique appearance, fascinating colour depth and a velvet matt surface in all lighting conditions. KEIM Optil - high-class quality in sol-silicate technology. Suitable for all conventional substrates and easy to use, KEIM Optil also fulfills all applicator's requirements perfectly. Optil's excellent hiding power and impeccable painting results are more convincing arguments in its favour. KEIM Optil - a byword for a healthy indoor climate and active environmental protection, since it is highly permeable and contains no added preservatives or plasticisers.