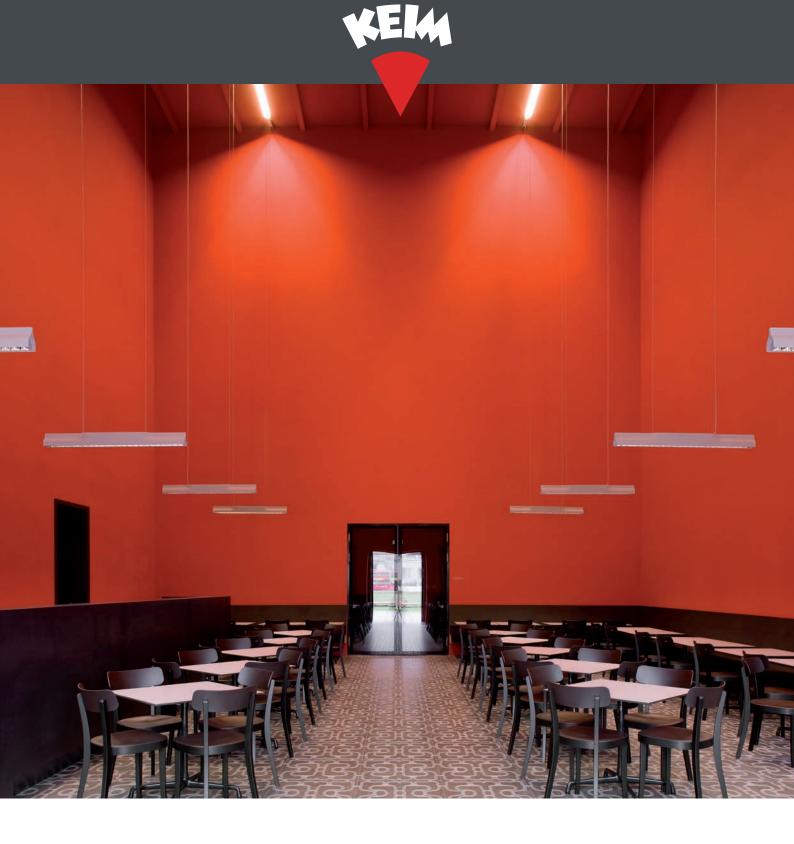

# KEIM Optil – the new dimension of unique aesthetics

KEIM Optil - a premium interior paint meeting the requirements of modern architectural design combining highest mineral quality and fascinating homogeneous appearance. KEIM Optil impresses with extraordinary colours providing outstanding elegance and materiality.

A previously unknown variety of light-fast, mineral colour harmonies expressing the modern spirit of our time make KEIM Optil the ideal painting material for sophisticated interior designs. Impressive are also surfaces painted with noble white that create an atmosphere of elegance by their ultra matt finish even under difficult light conditions.

# KEIM Optil – The ultimate colour experience!

KEIM Optil - offers colours that have never been seen before. Through exceptional colour depth and uncompromising quality Optil presents a perfect marriage combining visual appearance and building physics.

## KEIM Optil -The perfect paint!

KEIM Optil captivates by the combination of brilliant luminosity and a velvetlike finish which is only possible thanks to Optil's new "MacroFill-Technology". Through incidental light, lighting technology and visual angle KEIM Optil paints provide their unique appearance, fascinating colour depth and a velvet matt surface in all lighting conditions. KEIM Optil - high-class quality in sol-silicate technology. Suitable for all conventional substrates and easy to use, KEIM Optil also fulfills all applicator's requirements perfectly. Optil's excellent hiding power and impeccable painting results are more convincing arguments in its favour. KEIM Optil - a byword for a healthy indoor climate and active environmental protection, since it is highly permeable and contains no added preservatives or plasticisers.