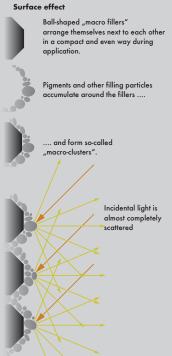

## **MacroFill-Technology**

Homogenisation of surface texture

• Incidental light is almost completely scattered

- Minimises the susceptibility to form streaks.
- Very uniform appearance Exceptionally matt (gloss at 85° = 0.2 %)