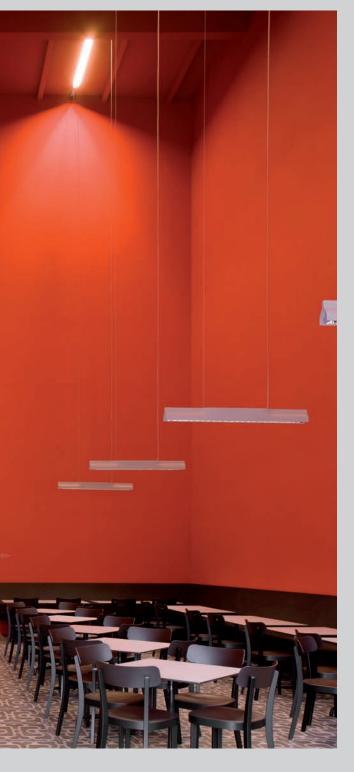

# KEIM Optil – the new dimension of unique aesthetics

KEIM Optil - a premium interior paint meeting the requirements of modern architectural design combining highest mineral quality and fascinating homogeneous appearance. KEIM Optil impresses with extraordinary colours providing outstanding elegance and materiality.

A previously unknown variety of light-fast, mineral colour harmonies expressing the modern spirit of our time make KEIM Optil the ideal painting material for sophisticated interior designs. Impressive are also surfaces painted with noble white that create an atmosphere of elegance by their ultra matt finish even under difficult light conditions.

## KEIM Optil -The perfect paint!

KEIM Optil captivates by the combination of brilliant luminosity and a velvetlike finish which is only possible thanks to Optil's new "MacroFill-Technology". Through incidental light, lighting technology and visual angle KEIM Optil paints provide their unique appearance, fascinating colour depth and a velvet matt surface in all lighting conditions. KEIM Optil - high-class quality in sol-silicate technology. Suitable for all conventional substrates and easy to use, KEIM Optil also fulfills all applicator's requirements perfectly. Optil's excellent hiding power and impeccable painting results are more convincing arguments in its favour. KEIM Optil - a byword for a healthy indoor climate and active environmental protection, since it is highly permeable and contains no added preservatives or plasticisers.