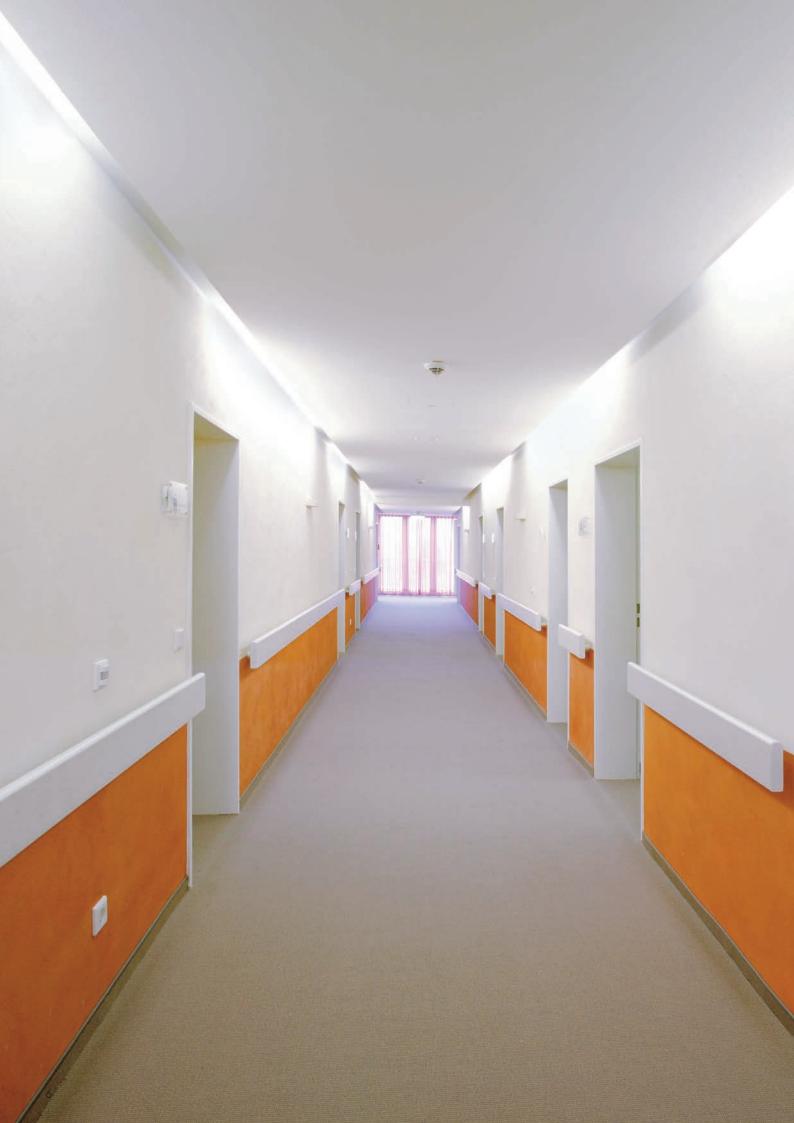

# KEIM Optil – the new dimension of unique aesthetics

KEIM Optil - a premium interior paint meeting the requirements of modern architectural design combining highest mineral quality and fascinating homogeneous appearance. KEIM Optil impresses with extraordinary colours providing outstanding elegance and materiality.

A previously unknown variety of light-fast, mineral colour harmonies expressing the modern spirit of our time make KEIM Optil the ideal painting material for sophisticated interior designs. Impressive are also surfaces painted with noble white that create an atmosphere of elegance by their ultra matt finish even under difficult light conditions.

## KEIM Optil -The perfect paint!

KEIM Optil captivates by the combination of brilliant luminosity and a velvetlike finish which is only possible thanks to Optil's new "MacroFill-Technology". Through incidental light, lighting technology and visual angle KEIM Optil paints provide their unique appearance, fascinating colour depth and a velvet matt surface in all lighting conditions. KEIM Optil - high-class quality in sol-silicate technology. Suitable for all conventional substrates and easy to use, KEIM Optil also fulfills all applicator's requirements perfectly. Optil's excellent hiding power and impeccable painting results are more convincing arguments in its favour. KEIM Optil - a byword for a healthy indoor climate and active environmental protection, since it is highly permeable and contains no added preservatives or plasticisers.