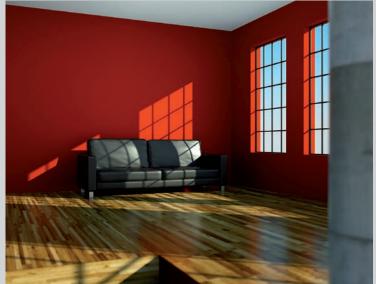

# KEIM Optil – the new dimension of unique aesthetics

KEIM Optil - a premium interior paint meeting the requirements of modern architectural design combining highest mineral quality and fascinating homogeneous appearance. KEIM Optil impresses with extraordinary colours providing outstanding elegance and materiality.

A previously unknown variety of light-fast, mineral colour harmonies expressing the modern spirit of our time make KEIM Optil the ideal painting material for sophisticated interior designs. Impressive are also surfaces painted with noble white that create an atmosphere of elegance by their ultra matt finish even under difficult light conditions.

## KEIM Optil -The perfect paint!

KEIM Optil captivates by the combination of brilliant luminosity and a velvetlike finish which is only possible thanks to Optil's new "MacroFill-Technology". Through incidental light, lighting technology and visual angle KEIM Optil paints provide their unique appearance, fascinating colour depth and a velvet matt surface in all lighting conditions. KEIM Optil - high-class quality in sol-silicate technology. Suitable for all conventional substrates and easy to use, KEIM Optil also fulfills all applicator's requirements perfectly. Optil's excellent hiding power and impeccable painting results are more convincing arguments in its favour. KEIM Optil - a byword for a healthy indoor climate and active environmental protection, since it is highly permeable and contains no added preservatives or plasticisers.