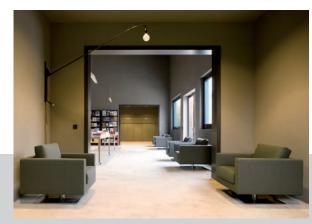

# KEIM Optil – the new dimension of unique aesthetics

KEIM Optil - a premium interior paint meeting the requirements of modern architectural design combining highest mineral quality and fascinating homogeneous appearance. KEIM Optil impresses with extraordinary colours providing outstanding elegance and materiality.

A previously unknown variety of light-fast, mineral colour harmonies expressing the modern spirit of our time make KEIM Optil the ideal painting material for sophisticated interior designs. Impressive are also surfaces painted with noble white that create an atmosphere of elegance by their ultra matt finish even under difficult light conditions.

## KEIM Optil -The perfect paint!

KEIM Optil captivates by the combination of brilliant luminosity and a velvetlike finish which is only possible thanks to Optil's new "MacroFill-Technology". Through incidental light, lighting technology and visual angle KEIM Optil paints provide their unique appearance, fascinating colour depth and a velvet matt surface in all lighting conditions. KEIM Optil - high-class quality in sol-silicate technology. Suitable for all conventional substrates and easy to use, KEIM Optil also fulfills all applicator's requirements perfectly. Optil's excellent hiding power and impeccable painting results are more convincing arguments in its favour. KEIM Optil - a byword for a healthy indoor climate and active environmental protection, since it is highly permeable and contains no added preservatives or plasticisers.