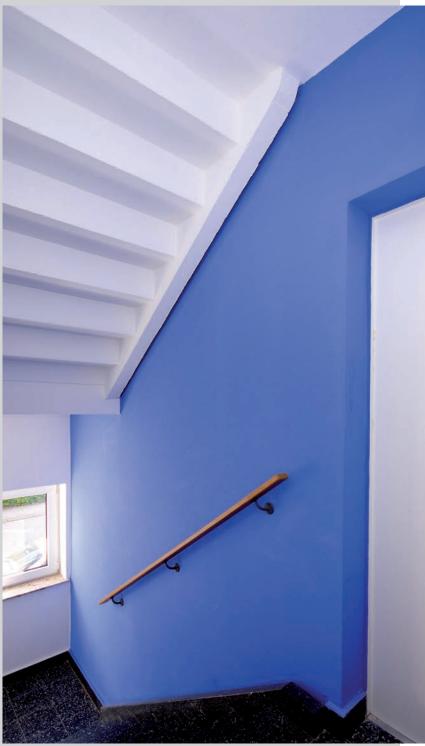

# KEIM Optil – the new dimension of unique aesthetics

KEIM Optil - a premium interior paint meeting the requirements of modern architectural design combining highest mineral quality and fascinating homogeneous appearance. KEIM Optil impresses with extraordinary colours providing outstanding elegance and materiality.

A previously unknown variety of light-fast, mineral colour harmonies expressing the modern spirit of our time make KEIM Optil the ideal painting material for sophisticated interior designs. Impressive are also surfaces painted with noble white that create an atmosphere of elegance by their ultra matt finish even under difficult light conditions.

## KEIM Optil -The perfect paint!

KEIM Optil captivates by the combination of brilliant luminosity and a velvetlike finish which is only possible thanks to Optil's new "MacroFill-Technology". Through incidental light, lighting technology and visual angle KEIM Optil paints provide their unique appearance, fascinating colour depth and a velvet matt surface in all lighting conditions. KEIM Optil - high-class quality in sol-silicate technology. Suitable for all conventional substrates and easy to use, KEIM Optil also fulfills all applicator's requirements perfectly. Optil's excellent hiding power and impeccable painting results are more convincing arguments in its favour. KEIM Optil - a byword for a healthy indoor climate and active environmental protection, since it is highly permeable and contains no added preservatives or plasticisers.